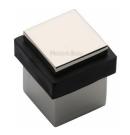

## **Square Floor Mounted Door Stop - V1089**

V1089-PNF

Heritage Brass Door Stop Square Floor Mounted Design Polished Nickel Finish

Material: Finish:

Solid Brass Polished Nickel Finish