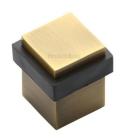

# **Square Floor Mounted Door Stop - V1089**

V1089-AT

Heritage Brass Door Stop Square Floor Mounted Design Antique Finish

Material:Finish:Solid BrassAntique Brass

### **Available Finishes**

Polished Nickel Finish

**Product Dimensions** (All dimensions are in millimeters unless otherwise indicated)

Backplate 30 x 30 Projection (including 35