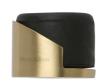

# **Round Floor Mounted Door Stop**

V1088-SB

Heritage Brass Door Stop Round Floor Mounted Design Satin Brass Finish

Material:Finish:Solid BrassSatin Brass

#### Satin Brass

A modern alternative to the traditional polished brass, this attractive brushed texture beautifully mellows and adds warmth to both a traditional and a soft contemporary décor.