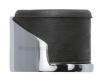

# **Round Floor Mounted Door Stop**

V1088-PC

Heritage Brass Door Stop Round Floor Mounted Design Polished Chrome Finish

Material: Finish:

Solid Brass Polished Chrome