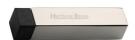

# **Square Wall Mounted Door Stop**

Heritage Brass Door Stop Square Wall Mounted Design Polished Nickel Finish

Material: Finish:

Solid Brass Polished Nickel Finish

# **Available Finishes**

Polished Nickel Finish

**Product Dimensions** (All dimensions are in millimeters unless otherwise indicated)

Backplate 65 x 16 Projection (including 76

buffer)