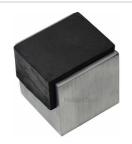

# **Square Floor Mounted Door Stop - V1082**

V1082-SC

Heritage Brass Door Stop Square Floor Mounted Design Satin Chrome Finish

Material:Finish:Solid BrassSatin Chrome