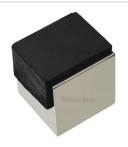

# **Square Floor Mounted Door Stop - V1082**

V1082-PNF

Heritage Brass Door Stop Square Floor Mounted Design Polished Nickel Finish

Material: Finish:

Solid Brass Polished Nickel Finish