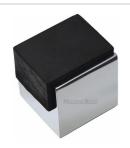

# **Square Floor Mounted Door Stop - V1082**

V1082-PC

Heritage Brass Door Stop Square Floor Mounted Design Polished Chrome Finish

Material: Finish:

Solid Brass Polished Chrome

# **Available Finishes**

Polished Nickel Finish

**Product Dimensions** (All dimensions are in millimeters unless otherwise indicated)

Backplate 42 x 38 Projection (including 42