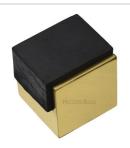

# **Square Floor Mounted Door Stop - V1082**

V1082-PB

Solid Brass

Heritage Brass Door Stop Square Floor Mounted Design Polished Brass Finish

Material:

Finish:

Polished Brass