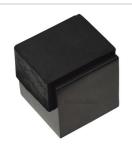

# **Square Floor Mounted Door Stop - V1082**

V1082-MB

Heritage Brass Door Stop Square Floor Mounted Design Matt Bronze Finish

Material:Finish:Solid BrassMatt Bronze

#### Matt Bronze

An aged finish on brass creating a vintage appearance, yet one that also looks outstanding in contemporary schemes. Over a period of time the bronze colour will lighten along any edges and surfaces that are frequently touched and create a naturally aged appearance highlighting frequently touched areas and exposing the brass below.