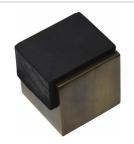

# **Square Floor Mounted Door Stop - V1082**

V1082-AT

Heritage Brass Door Stop Square Floor Mounted Design Antique Finish

Material:

Finish:

Solid Brass

Antique Brass

#### Antique Brass

With russet hues and a brass undertone, this variation on brass retains a warm and mellow character but adds age and maturity by highlighting the variance of shades making each piece both alluring and unique.