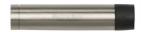

# **Cylindrical Door Stop Without Rose**

V1081 76-SN

Heritage Brass Cylindrical Door Stop Without Rose 76mm Satin Nickel Finish

Material:Finish:Solid BrassSatin Nickel