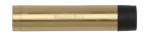

# **Cylindrical Door Stop Without Rose**

V1081 76-SB

Heritage Brass Cylindrical Door Stop Without Rose 76mm Satin Brass Finish

Material:Finish:Solid BrassSatin Brass