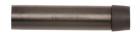

# **Cylindrical Door Stop Without Rose**

V1081 64-MB

Heritage Brass Cylindrical Door Stop Without Rose 64mm Matt Bronze Finish

Material:Finish:Solid BrassMatt Bronze

### **Available Sizes**

76

**Product Dimensions** (All dimensions are in millimeters unless otherwise indicated)

Projection (including 78 buffer)