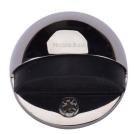

## **Round Shielded Floor Mounted Door Stop**

Finish:

V1080-PNF

Heritage Brass Shielded Door Stop Polished Nickel finish

Material:

Solid Brass Polished Nickel Finish

### **Available Finishes**

Polished Nickel Finish

**Product Dimensions** (All dimensions are in millimeters unless otherwise indicated)

Maximum Diameter 47 Projection (including 28

**About the Finish** 