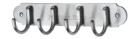

# **Coat Hooks on Plate**

V1079-SC

Heritage Brass Coat Hooks on Plate Satin Chrome finish

Material:Finish:Solid BrassSatin Chrome

#### **Available Finishes**

**Product Dimensions** (All dimensions are in millimeters unless otherwise indicated)

Width 223 Projection 64

### **Box Contains**

- 1 x Coat Hooks on Plate
- All fixing screws and fasteners

+44 (0)1384 247805 www.doorhardware.co.uk info@doorhardware.co.uk

Property of M Marcus Ltd. ©