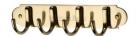

# **Coat Hooks on Plate**

V1079-PB

Solid Brass

Heritage Brass Coat Hooks on Plate Polished Brass finish

Material: Finish:

#### **Available Finishes**

Polished Brass

**Product Dimensions** (All dimensions are in millimeters unless otherwise indicated)

Width 223 Projection 64

### **Box Contains**

- 1 x Coat Hooks on Plate
- All fixing screws and fasteners

+44 (0) 1384 247805 www.doorhardware.co.uk in fo@door hardware.co.uk

Property of M Marcus Ltd. ©