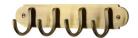

# **Coat Hooks on Plate**

V1079-AT

Heritage Brass Coat Hooks on Plate Antique Finish

Material:Finish:Solid BrassAntique Brass

#### **Available Finishes**

**Product Dimensions** (All dimensions are in millimeters unless otherwise indicated)

Width 223 Projection 64