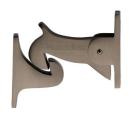

# **Gravity Door Holder**

V1074-MB

Heritage Brass Door Holder Gravity Design Matt Bronze Finish

Material:Finish:Solid BrassMatt Bronze

### **Available Finishes**

Polished Nickel Finish

**Product Dimensions** (All dimensions are in millimeters unless otherwise indicated)

Projection 83