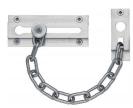

## **Brass Door Chain**

V1070-SC

Heritage Brass Door Chain Satin Chrome finish

Material:Finish:Solid BrassSatin Chrome

Polished Nickel Finish

**Product Dimensions** (All dimensions are in millimeters unless otherwise indicated)

Length 105