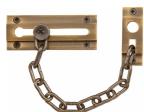

## **Brass Door Chain**

V1070-AT

Heritage Brass Door Chain Antique Brass finish

Material: Solid Brass

#### **Available Finishes**

Antique Brass

Finish:

Polished Nickel Finish

**Product Dimensions** (All dimensions are in millimeters unless otherwise indicated)

Length 105