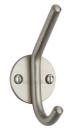

# **Modern Hat & Coat Hook**

V1065-SN

Heritage Brass Hat & Coat Hook Satin Nickel Finish

Material:Finish:Solid BrassSatin Nickel