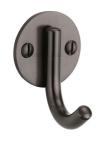

# **Modern Single Robe Hook**

V1064-MB

Heritage Brass Single Robe Hook Matt Bronze Finish

Material:Finish:Solid BrassMatt Bronze

#### **Matt Bronze**

An aged finish on brass creating a vintage appearance, yet one that also looks outstanding in contemporary schemes. Over a period of time the bronze colour will lighten along any edges and surfaces that are frequently touched and create a naturally aged appearance highlighting frequently touched areas and exposing the brass below.