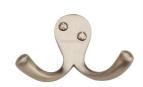

## **Double Coat Hook - V1060**

V1060-SN

Heritage Brass Double Coat Hook Satin Nickel finish

Material: Finish: Solid Brass Satin Nickel