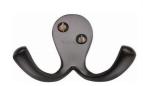

## **Double Coat Hook - V1060**

V1060-MB

Heritage Brass Double Coat Hook Matt Bronze finish

Material:Finish:Solid BrassMatt Bronze

#### **Matt Bronze**

An aged finish on brass creating a vintage appearance, yet one that also looks outstanding in contemporary schemes. Over a period of time the bronze colour will lighten along any edges and surfaces that are frequently touched and create a naturally aged appearance highlighting frequently touched areas and exposing the brass below.