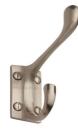

# **Ball End Hat & Coat Hook**

V1056-SN

Heritage Brass Hat & Coat Hook Satin Nickel finish

Material:Finish:Solid BrassSatin Nickel