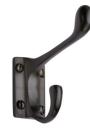

# **Ball End Hat & Coat Hook**

V1056-MB

Heritage Brass Hat & Coat Hook Matt Bronze finish

Material: Finish: Solid Brass Matt Bronze

### **Available Finishes**

 $\label{product Dimensions} \textbf{Product Dimensions} \ \ \textbf{(All dimensions are in millimeters unless otherwise indicated)}$ 

Width 30 Projection 86 49 Height