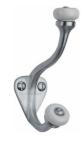

# **Curved Hat & Coat Hook**

V1048-SC

Heritage Brass Hat & Coat Hook Satin Chrome finish

Material:Finish:Solid BrassSatin Chrome

#### **Available Finishes**

Polished Nickel Finish

**Product Dimensions** (All dimensions are in millimeters unless otherwise indicated)

Projection 79 Height 93