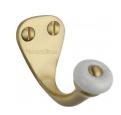

# **Traditional Single Robe Hook**

V1044-SB

Heritage Brass Single Robe Hook Satin Brass Finish

Material:Finish:Solid BrassSatin Brass