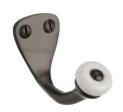

# **Traditional Single Robe Hook**

V1044-MB

Heritage Brass Single Robe Hook Matt Bronze Finish

Material:Finish:Solid BrassMatt Bronze

Projection 62 Height 45