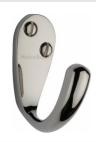

# **Curved Single Robe Hook**

V1040-PNF

Heritage Brass Single Robe Hook Polished Nickel Finish

Material: Finish:

Solid Brass Polished Nickel Finish