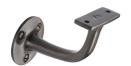

# **Handrail Bracket**

V1030 76-MB

Heritage Brass Handrail Bracket 3" Matt Bronze finish

Material: Finish: Solid Brass Matt Bronze

#### **Product Dimensions** (All dimensions are in millimeters unless otherwise indicated)

Projection 76 Maximum Diameter 50