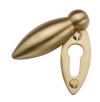

# **Standard Covered Key Escutcheon Oval - V1022**

V1022-SB

Heritage Brass Covered Keyhole Oval Satin Brass finish

Material:Finish:Solid BrassSatin Brass

#### **Box Contains**

- 1x Covered Keyhole
- All fixing screws and fasteners

+44 (0)1384 247805 www.doorhardware.co.uk info@doorhardware.co.uk

Property of M Marcus Ltd.  $\hbox{@}$