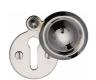

# **Standard Covered Key Escutcheon Round - V1020**

V1020-PNF

Heritage Brass Covered Keyhole Round Polished Nickel finish

Material: Finish:

Solid Brass Polished Nickel Finish

#### **Useful Information**

• This Decorative product is used to cover keyholes on doors, for a tidy look

#### **Box Contains**

- 1x Covered Keyhole
- All fixing screws and fasteners

+44 (0)1384 247805 www.doorhardware.co.uk info@doorhardware.co.uk

Property of M Marcus Ltd.  $\hbox{@}$