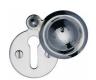

# **Standard Covered Key Escutcheon Round - V1020**

## V1020-PC

Heritage Brass Covered Keyhole Round Polished Chrome finish

Material: Finish:

Solid Brass Polished Chrome

### **Useful Information**

• This Decorative product is used to cover keyholes on doors, for a tidy look

#### **Box Contains**

- 1 x Covered Keyhole
- All fixing screws and fasteners

+44 (0) 1384 247805 www.doorhardware.co.uk info@doorhardware.co.uk

Property of M Marcus Ltd. ©