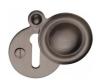

# **Standard Covered Key Escutcheon Round - V1020**

V1020-MB

Heritage Brass Covered Keyhole Round Matt Bronze finish

Material: Finish: Solid Brass Matt Bronze

# **Useful Information**

• This Decorative product is used to cover keyholes on doors, for a tidy look