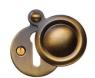

# **Standard Covered Key Escutcheon Round - V1020**

V1020-AT

Heritage Brass Covered Keyhole Round Antique finish

Material:Finish:Solid BrassAntique Brass

### **Antique Brass**

With russet hues and a brass undertone, this variation on brass retains a warm and mellow character but adds age and maturity by highlighting the variance of shades making each piece both alluring and unique.