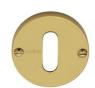

# **Standard Key Escutcheon Round - V1014**

V1014-PB

Heritage Brass Keyhole Escutcheon Polished Brass finish

Material: Finish: Solid Brass Polished Brass