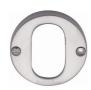

# **Oval Profile Cylinder Escutcheon Round - V1013**

### V1013-SC

Heritage Brass Oval Profile Cylinder Escutcheon Satin Chrome finish

Material:Finish:Solid BrassSatin Chrome

### **Available Finishes**

Polished Brass

Polished Chrome

Antique Brass Sat

Satin Nickel

**Product Dimensions** (All dimensions are in millimeters unless otherwise indicated)

Backplate 45