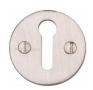

# **Standard Key Escutcheon Round - V1010**

V1010-SN

Heritage Brass Keyhole Escutcheon Satin Nickel finish

Material: Finish: Solid Brass Satin Nickel

## **Available Finishes**

**Product Dimensions** (All dimensions are in millimeters unless otherwise indicated)

Maximum Diameter 32