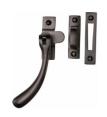

# **Casement Window Fastener Ball Design**

V1008 MP/HP-MB

Heritage Brass Casement Window Fastener Ball Design Matt Bronze finish

Material: Finish: Solid Brass Matt Bronze

# **Useful Information**

• This pivoted handle is suitable for both LH and RH openings