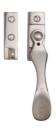

# **Casement Window Fastener Wedge Pattern**

V1005W-SN

Heritage Brass Casement Window Lockable Fastener Wedge Pattern Weather Stripped Design Satin Nickel Finish

Material:Finish:Solid BrassSatin Nickel