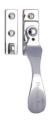

# **Casement Window Fastener Wedge Pattern**

V1005W-PC

Heritage Brass Casement Window Lockable Fastener Wedge Pattern Weather Stripped Design Polished Chrome Finish

Material: Finish: Solid Brass Polished Chrome

# **Product Dimensions** (All dimensions are in millimeters unless otherwise indicated)

Length 129

## **Useful Information**

- This pivoted handle is suitable for both LH and RH openings
- Suitable for Weather Stripped Windows
- This is not a security lock