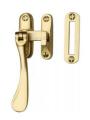

# **Casement Window Fastener Spoon Pattern**

V1003 MP/HP-SB

Heritage Brass Casement Window Fastener Spoon Pattern Satin Brass finish

Material:Finish:Solid BrassSatin Brass

## **Useful Information**

• This pivoted handle is suitable for both LH and RH openings

#### **Box Contains**

- 1 x Casement Fastener
- All fixing screws and fasteners

+44 (0)1384 247805 www.doorhardware.co.uk info@doorhardware.co.uk

Property of M Marcus Ltd.  $\hbox{@}$