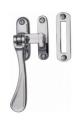

# **Casement Window Fastener Spoon Pattern**

V1003 MP/HP-PC

Heritage Brass Casement Window Fastener Spoon Pattern Polished Chrome finish

Material: Finish:

Solid Brass Polished Chrome

### **Useful Information**

• This pivoted handle is suitable for both LH and RH openings

#### **Box Contains**

- 1 x Casement Fastener
- All fixing screws and fasteners

+44 (0)1384 247805 www.doorhardware.co.uk info@doorhardware.co.uk

Property of M Marcus Ltd.  $\hbox{@}$