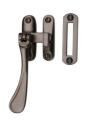

# **Casement Window Fastener Spoon Pattern**

V1003 MP/HP-MB

Heritage Brass Casement Window Fastener Spoon Pattern Matt Bronze finish

Material: Finish:
Solid Brass Matt Bronze