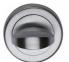

# Round Bathroom Turn & Release - V0678

V0678-SC

Heritage Brass Thumbturn & Emergency Release for Bathroom & Bedroom Doors Satin Chrome finish

Material: Finish:
Solid Brass Satin Chrome

## **Available Finishes**

**Product Dimensions** (All dimensions are in millimeters unless otherwise indicated)

Maximum Diameter 53