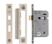

## **Useful Information**

- This Thumbturn and Release is used to operate a Bathroom Lock
- Thumbturn & Release is used with a Lever on Round Rose and a Bathroom Lock for rooms which require Privacy
- Suitable Bathroom Lock YKBL2N-SN&SC or YKBL3N-SN&SC

## With this product you will also need

- 1 x Thumbturn & Emergency Release
- 1 x spindle
- All fixing screws and fasteners

Bathroom Locks YKBL2N-SN&SC

Bathroom Locks YKBL3N-SN&SC

+44 (0)1384 247805 www.doorhardware.co.uk