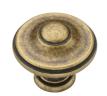

# **Round Domed Cabinet Knob**

TK4408-035-DBS

Round Domed Cabinet Knob 35mm Distressed Brass Finish

Material: Finish:

Zinc Alloy Distressed Brass