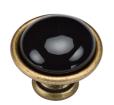

# **Black Domed Cabinet Knob**

TK4316-040-DBS

Black Domed Cabinet Knob 40mm Distressed Brass Finish

Material: Finish:

Zinc Alloy Distressed Brass