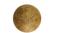

# **Black Domed Cabinet Knob**

TK4316-040-DBS

Black Domed Cabinet Knob 40mm Distressed Brass Finish

Material: Finish:

Zinc Alloy Distressed Brass

### **Available Finishes**







Distressed Brass

Distressed Pewter

Matt-Bronze

#### **Available Sizes**





35 mm

40 mm

# **Product Dimensions** (All dimensions are in millimeters unless otherwise indicated)

Projection 33 Maximum Diameter 40 Base 20

## **Box Contains**

- 1 x Cabinet Knob
- All fixing screws and fasteners
- 2 bolts included: 25mm and 50mm

+44 (0) 1384 247805 www.doorhardware.co.uk info@doorhardware.co.uk

Property of M Marcus Ltd. ©