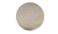

# **Black Domed Cabinet Knob**

TK4316-040-DBS

Black Domed Cabinet Knob 40mm Distressed Brass Finish

Material: Finish:

Zinc Alloy Distressed Brass

### **Available Finishes**







Distressed Brass

Distressed Pewter

Matt-Bronze

#### **Available Sizes**





35 mm

40 mm

# **Product Dimensions** (All dimensions are in millimeters unless otherwise indicated)

Projection 33 Maximum Diameter 40 Base 20

## **Box Contains**

- 1 x Cabinet Knob
- All fixing screws and fasteners
- 2 bolts included: 25mm and 50mm

+44 (0) 1384 247805 www.doorhardware.co.uk info@doorhardware.co.uk

Property of M Marcus Ltd. ©