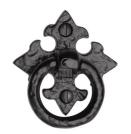

# **Tudor Cabinet Ring Pull**

TC626

The Tudor Cabinet Ring Pull Black Iron

| Material:  | Finish:       |
|------------|---------------|
| Black Iron | Black Antique |

#### **Available Finishes**

**Product Dimensions** (All dimensions are in millimeters unless otherwise indicated)

Length 65 Width 61